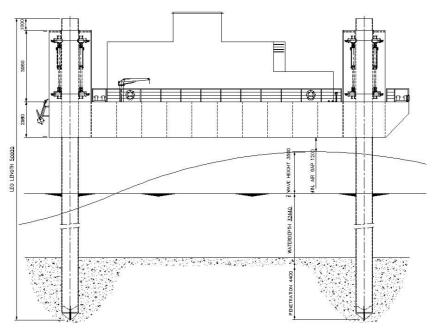

## SOUND PROSPECTOR

| GENERAL                 |                                                                                |
|-------------------------|--------------------------------------------------------------------------------|
| Type:                   | Jack-Up Barge (non self propelled)                                             |
| Built                   | 2007, rebuilt 2009                                                             |
| Class                   | Bureau Veritas I № HULL ● MACH<br>Offshore Self-Elevating Unit<br>Coastal Area |
| Flag                    | Swedish                                                                        |
| Dimensions O.A (draft): | 31,85mtr x 20,0mtr x 2,98 mtr (4.50 mtr with spud cans mounted)                |
| GRT:                    | 620 MT                                                                         |
| Lightship:              | 535 MT                                                                         |
| Call sign:              | SDKF                                                                           |
| Port of registry:       | Malmö                                                                          |
| JACK-UP SYSTEM          |                                                                                |
| Jacking Speed:          | 15 m/hr for the whole barge                                                    |
| Main engines:           | 4 set Elictric Hydraulic pumps, 75 kW/set                                      |
| Leg Length:             | 50 m                                                                           |
| Maximum jacking depth:  | 35 m on 0 m penetration                                                        |
| Maximum payload:        | 400 MT (evenly spread out)                                                     |
| TANK CAPACITIES         |                                                                                |
| Fuel oil:               | 12,7 m <sup>3</sup>                                                            |
| Dirty oil:              | 0,5 m <sup>3</sup>                                                             |
| Fresh Water:            | 40 m <sup>3</sup>                                                              |
| Sewage:                 | 7 m <sup>3</sup>                                                               |
| Hydraulic oil:          | 3 m <sup>3</sup>                                                               |
| AUXILIARY EQUIPMENT     |                                                                                |
| Main generator sets:    | 2 set Powerpack VP D9,                                                         |
| Capacity                | 2 x 250 kVA/200 kW, 50Hz, 230/400V                                             |
| Additional generator:   | 1 set Powerpack VP D5 77 kva                                                   |
| Hydraulic set:          | 1 x 50 kW electrical motor pump                                                |