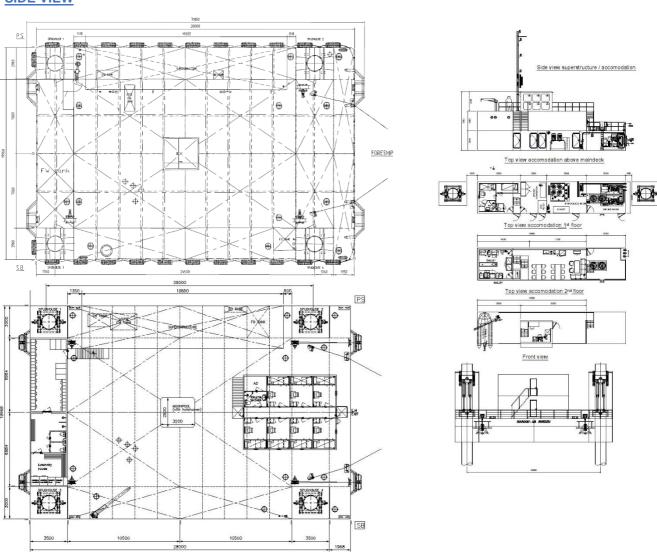

## **SIDE VIEW**

**MAINDECK**

| Crane:                      | 1 x HS Marine AK99HE3                         |
|-----------------------------|-----------------------------------------------|
|                             | SWL 5 MT on the winch                         |
| Clear Deck Space:           | 370 m2 (without optional                      |
|                             | accommodation)                                |
| ACCOMMODATION               |                                               |
| Fixed accommodation - 2 x   | 1 person cabins, kitchen and messroom,        |
| small workshop and storage  | es.                                           |
|                             | 9 x 2 person cabins. Access to changing       |
|                             | d a fully equipped laundry room.              |
| Onboard are life saving equ | ipment for a total of 25 persons (incl. crew) |
| NAVIGATION EQUIPME          | <u>ENT</u>                                    |
| Magnetic compass            | 1 x Reflecta/1/Fiberline                      |
| Satellite compass:          | 1 x Furuno type SC-50                         |
| RADAR:                      | 1 x Furuno type FR=1505 mkl 1                 |
| GPS:                        | 1 x Furuno type GP-90                         |
|                             |                                               |
| AIS:                        | 1 x Simrad A180                               |
| Echosounder:                | 1 x Furuno type FE-700                        |
| VHF/DSC:                    | 2 x Type Sailor RT 4822 DSC                   |
|                             | 1 x Sailor 6210 DSC                           |
| SSB/DSC:                    | SP – radio type 6210 DSC                      |
| Navtex:                     | 1 x Furuno type NX-700                        |