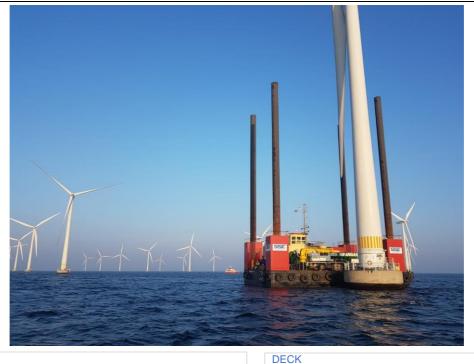

## SOUND PROSPECTOR

| GENERAL                 |                                                                                |
|-------------------------|--------------------------------------------------------------------------------|
| Type:                   | Jack-Up Barge (non self propelled)                                             |
| Built                   | 2007, rebuilt 2009                                                             |
| Class                   | Bureau Veritas I № HULL ● MACH<br>Offshore Self-Elevating Unit<br>Coastal Area |
| Flag                    | Swedish                                                                        |
| Dimensions O.A (draft): | 31,85mtr x 20,0mtr x 2,98 mtr (4.50 mtr with spud cans mounted)                |
| GRT:                    | 620 MT                                                                         |
| Lightship:              | 535 MT                                                                         |
| Call sign:              | SDKF                                                                           |
| Port of registry:       | Malmö                                                                          |
| JACK-UP SYSTEM          |                                                                                |
| Jacking Speed:          | 15 m/hr for the whole barge                                                    |
| Main engines:           | 4 set Elictric Hydraulic pumps, 75 kW/set                                      |
| Leg Length:             | 50 m                                                                           |
| Maximum jacking depth:  | 35 m on 0 m penetration                                                        |
| Maximum payload:        | 400 MT (evenly spread out)                                                     |
| TANK CAPACITIES         |                                                                                |
| Fuel oil:               | 12,7 m <sup>3</sup>                                                            |
| Dirty oil:              | 0,5 m <sup>3</sup>                                                             |
| Fresh Water:            | 40 m <sup>3</sup>                                                              |
| Sewage:                 | 7 m <sup>3</sup>                                                               |
| Hydraulic oil:          | 3 m <sup>3</sup>                                                               |
| AUXILIARY EQUIPMENT     |                                                                                |
| Main generator sets:    | 2 set Powerpack VP D9,                                                         |
| Capacity                | 2 x 250 kVA/200 kW, 50Hz, 230/400V                                             |
| Additional generator:   | 1 set Powerpack VP D5 77 kva                                                   |
| Hydraulic set:          | 1 x 50 kW electrical motor pump                                                |

| Crane:                      | 1 x HS Marine AK99HE3                         |
|-----------------------------|-----------------------------------------------|
|                             | SWL 5 MT on the winch                         |
| Clear Deck Space:           | 370 m2 (without optional                      |
|                             | accommodation)                                |
| ACCOMMODATION               |                                               |
| Fixed accommodation - 2 x   | 1 person cabins, kitchen and messroom,        |
| small workshop and storage  | es.                                           |
|                             | 9 x 2 person cabins. Access to changing       |
|                             | d a fully equipped laundry room.              |
| Onboard are life saving equ | ipment for a total of 25 persons (incl. crew) |
| NAVIGATION EQUIPME          | <u>ENT</u>                                    |
| Magnetic compass            | 1 x Reflecta/1/Fiberline                      |
| Satellite compass:          | 1 x Furuno type SC-50                         |
| RADAR:                      | 1 x Furuno type FR=1505 mkl 1                 |
| GPS:                        | 1 x Furuno type GP-90                         |
|                             |                                               |
| AIS:                        | 1 x Simrad A180                               |
| Echosounder:                | 1 x Furuno type FE-700                        |
| VHF/DSC:                    | 2 x Type Sailor RT 4822 DSC                   |
|                             | 1 x Sailor 6210 DSC                           |
| SSB/DSC:                    | SP – radio type 6210 DSC                      |
| Navtex:                     | 1 x Furuno type NX-700                        |