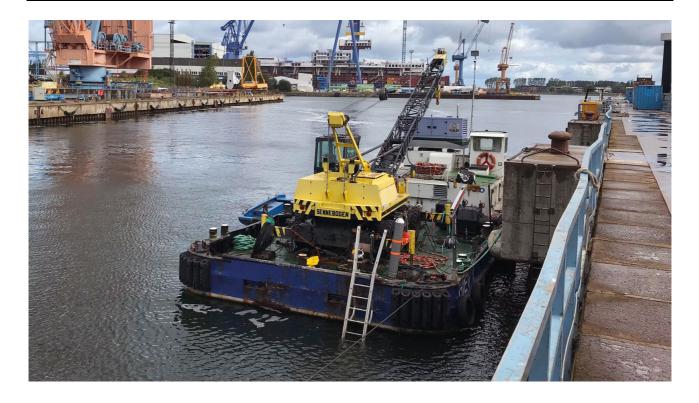

## **MS HIEV I**

## GENERAL

| OLINEITAL               |                                      |
|-------------------------|--------------------------------------|
| Туре:                   | Crane/ diving barge                  |
| Built                   | 1964                                 |
| Class                   | SUK, BG Verkehr                      |
| Flag                    | Germany                              |
| Dimensions O.A (draft): | 16,77mtr x 7,22mtr x 0,80mtr         |
| GRT:                    | 31 MT                                |
| ENI number:             | 04801840                             |
| Call sign:              | n/a                                  |
| Port of registry:       | Rostock                              |
| PERFORMANCE             |                                      |
| Speed free running:     | no self-propulsion                   |
| Bollard pull:           | n/a                                  |
| TANK CAPACITIES         |                                      |
| Fuel oil:               | 2,0 m <sup>3</sup>                   |
| Fresh Water:            | n/a                                  |
| AUXILIARY EQUIPMENT     |                                      |
| Main generator sets:    | 60 kVA                               |
| Pump                    | Lowara SHS 65-200/185, 18.5 kW, max. |
|                         | 6 bar, max. 120 m³/h                 |
| PROPULSION              |                                      |
| Propellers:             | no self-propulsion                   |
| Total power:            | 158 kW                               |
| Main engines:           | Deutz F8M 716                        |
|                         |                                      |
|                         |                                      |
|                         |                                      |
|                         |                                      |
|                         |                                      |

| Crane:                 | <ul> <li>Sennebogen S 612, Boom length<br/>12 m, Lifting capacity max. 5 t; 3 t<br/>at 6 m outreach</li> <li>MOB david</li> </ul> |
|------------------------|-----------------------------------------------------------------------------------------------------------------------------------|
| Mooring / Anchorage:   | 4-Point mooring with<br>4 winches, 70 m wire each<br>attached to fix points at pier or using<br>1,5 t anchor weights              |
| Clear deck space:      | 75 m <sup>2</sup> (20 m <sup>2</sup> used for crane)                                                                              |
| Pump                   | Lowara SHS 65-200/185, 18.5 kW, max. 6 bar, max. 120 m <sup>3</sup> /h                                                            |
| NAVIGATION EQUIPMEN    | <u>IT</u>                                                                                                                         |
| Communication          | portable VHF radio                                                                                                                |
| Nautical               | n/a                                                                                                                               |
| DIVE EQUIPMENT         |                                                                                                                                   |
| Dive control unit      | dive control panel, video and<br>communication system for two diver,<br>public address system, deck<br>cameras                    |
| Helmets                | 2 x Kirby Morgan 27 + 2 x 80 m<br>umbilical                                                                                       |
| Compressor             | LW 280 ES, 280 l/min, max. 350 bar                                                                                                |
| Further dive equipment | diving ladder, high pressure bottles 5<br>x 50l 200bar                                                                            |
| ACCOMMODATION          |                                                                                                                                   |