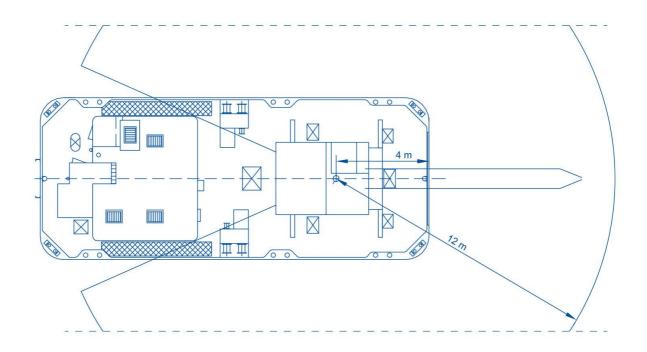

| Crane:                 | <ul> <li>Sennebogen S 612, Boom length<br/>12 m, Lifting capacity max. 5 t; 3 t<br/>at 6 m outreach</li> <li>MOB david</li> </ul> |
|------------------------|-----------------------------------------------------------------------------------------------------------------------------------|
| Mooring / Anchorage:   | 4-Point mooring with<br>4 winches, 70 m wire each<br>attached to fix points at pier or using<br>1,5 t anchor weights              |
| Clear deck space:      | 75 m <sup>2</sup> (20 m <sup>2</sup> used for crane)                                                                              |
| Pump                   | Lowara SHS 65-200/185, 18.5 kW, max. 6 bar, max. 120 m <sup>3</sup> /h                                                            |
| NAVIGATION EQUIPMEN    | <u>IT</u>                                                                                                                         |
| Communication          | portable VHF radio                                                                                                                |
| Nautical               | n/a                                                                                                                               |
| DIVE EQUIPMENT         |                                                                                                                                   |
| Dive control unit      | dive control panel, video and<br>communication system for two diver,<br>public address system, deck<br>cameras                    |
| Helmets                | 2 x Kirby Morgan 27 + 2 x 80 m<br>umbilical                                                                                       |
| Compressor             | LW 280 ES, 280 l/min, max. 350 bar                                                                                                |
| Further dive equipment | diving ladder, high pressure bottles 5<br>x 50l 200bar                                                                            |
| ACCOMMODATION          |                                                                                                                                   |