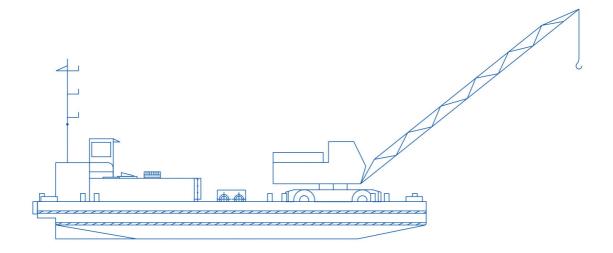

| Dive control unit      | dive control panel, video and<br>communication system for two diver,<br>public address system, deck<br>cameras                    |
| Helmets                | 2 x Kirby Morgan 27 + 2 x 80 m<br>umbilical                                                                                       |
| Compressor             | LW 280 ES, 280 l/min, max. 350 bar                                                                                                |
| Further dive equipment | diving ladder, high pressure bottles 5<br>x 50l 200bar                                                                            |
| ACCOMMODATION          |                                                                                                                                   |







## **SIDE VIEW**



MAINDECK