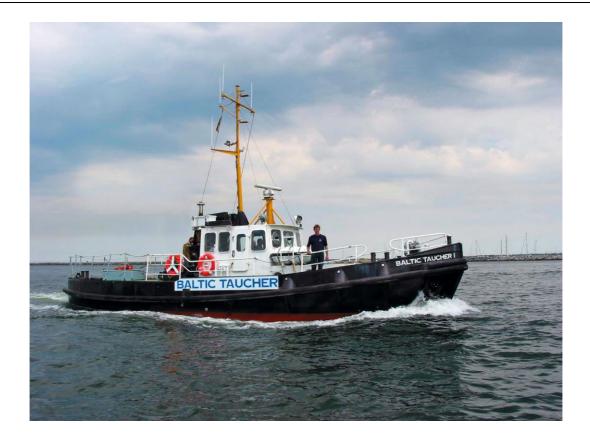

## **MS BALTIC TAUCHER I**

| GENERAL                 |                                                  |
|-------------------------|--------------------------------------------------|
| Туре:                   | Push tug/ multi purpose-/ dive support<br>vessel |
| Built                   | 1967                                             |
| Class                   | BG Verkehr                                       |
| Flag                    | Germany                                          |
| Dimensions O.A (draft): | 16,51mtr x 4,62mtr x 1,9mtr (max.)               |
| GRT:                    | 31 MT                                            |
| IMO number:             | n/a                                              |
| Call sign:              | DCIM2                                            |
| Port of registry:       | Rostock                                          |
| PERFORMANCE             |                                                  |
| Speed free running:     | 8 knots                                          |
| TANK CAPACITIES         |                                                  |
| Fuel oil:               | 3,6 m <sup>3</sup>                               |
| Fresh Water:            | 1,0 m <sup>3</sup>                               |
| AUXILIARY EQUIPMENT     |                                                  |
| Main generator sets:    | n/a                                              |
| Inverter                | 3 kW                                             |
| PROPULSION              |                                                  |
| Propellers:             | Fixed propeller                                  |
| Total power:            | 158 kW                                           |
| Main engines:           | Deutz F8M 716                                    |
| Bow thruster:           | n/a                                              |

| DECK                          |                                                                              |
|-------------------------------|------------------------------------------------------------------------------|
| Crane:                        | out of service                                                               |
| AH/Towing winch:              | n/a                                                                          |
| Tugger winch:                 | n/a                                                                          |
| Deck carrying capacity:       | n/a                                                                          |
| Clear deck space:             | 18m <sup>2</sup> approx.                                                     |
| NAVIGATION AND COMMUNICATION  |                                                                              |
| Communication                 | GMDSS A1,<br>GSM voice and data,<br>2 x UHF radio,<br>portable VHF/UHF radio |
| Nautical                      | AIS, radar - ARPA, DGPS, echo sounder, chart plotter                         |
| ACCOMMODATION                 |                                                                              |
| Office/mess room, galley, WC. |                                                                              |