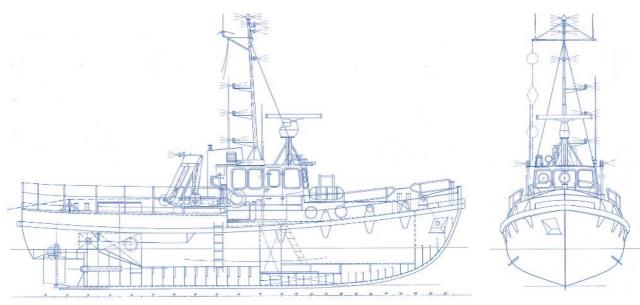

ty:       | n/a                                                                          |
| Clear deck space:             | 18m <sup>2</sup> approx.                                                     |
| NAVIGATION AND COMMUNICATION  |                                                                              |
| Communication                 | GMDSS A1,<br>GSM voice and data,<br>2 x UHF radio,<br>portable VHF/UHF radio |
| Nautical                      | AIS, radar - ARPA, DGPS, echo sounder, chart plotter                         |
| ACCOMMODATION                 |                                                                              |
| Office/mess room, galley, WC. |                                                                              |

## **MS BALTIC TAUCHER I**





**SIDE VIEW** 



## MAINDECK

. .



## **BELOW MAINDECK**