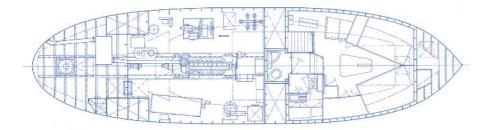

|
| Clear deck space:             | 18m <sup>2</sup> approx.                                                     |
| NAVIGATION AND COMMUNICATION  |                                                                              |
| Communication                 | GMDSS A1,<br>GSM voice and data,<br>2 x UHF radio,<br>portable VHF/UHF radio |
| Nautical                      | AIS, radar - ARPA, DGPS, echo sounder, chart plotter                         |
| ACCOMMODATION                 |                                                                              |
| Office/mess room, galley, WC. |                                                                              |

## **MS BALTIC TAUCHER I**





**SIDE VIEW** 



## MAINDECK

. .



## **BELOW MAINDECK**