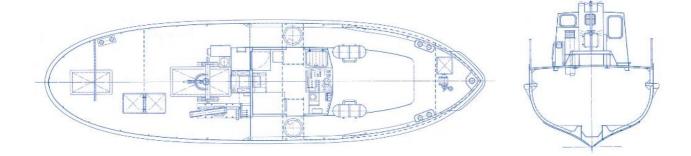

|
| Clear deck space:             | 18m <sup>2</sup> approx.                                                     |
| NAVIGATION AND COMMUNICATION  |                                                                              |
| Communication                 | GMDSS A1,<br>GSM voice and data,<br>2 x UHF radio,<br>portable VHF/UHF radio |
| Nautical                      | AIS, radar - ARPA, DGPS, echo sounder, chart plotter                         |
| ACCOMMODATION                 |                                                                              |
| Office/mess room, galley, WC. |                                                                              |

## **MS BALTIC TAUCHER I**





**SIDE VIEW** 



## MAINDECK

. .



## **BELOW MAINDECK**